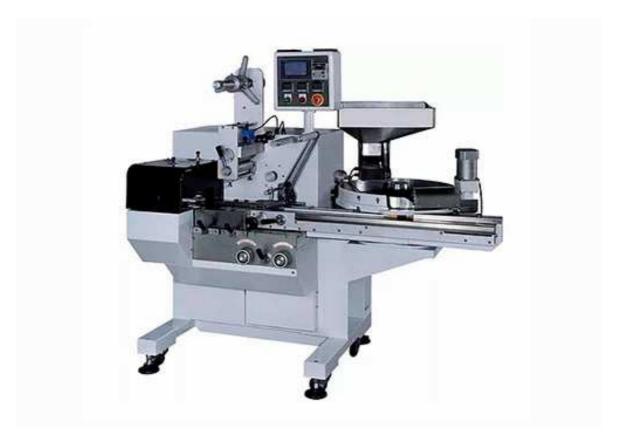

# High Speed Microcomputer Candy Packing Machine HW-830

#### **Features**

- Single reels with quick release locks.
- Auto-stop avoids film breakage & film running out.
- Pouch length controlled exactly by PLC system.
- · Complete airtight sealing.
- Fin seal roller with automatic release/close when the machine on/off.
- Fixed bag former for easy operating.

### **Feeding System**

- Automatic Vibratory Chute for a Controlled Product Infeed.
- One layer rotation disc (dia. 550mm), easy to unload, clean, and maintain.
- Easily exchangeable sorting disc to accommodate other product size.