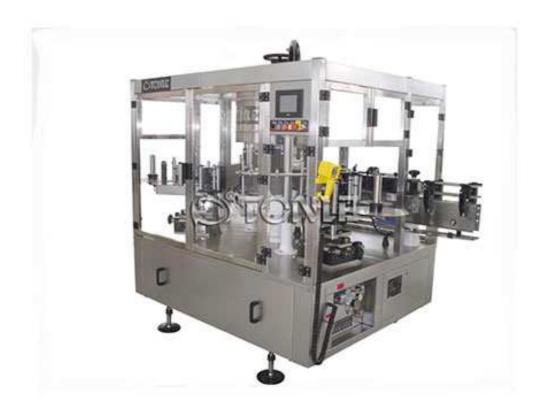

## HB2L-8 Fully Automatic Multi-Functional Rotary Self-Adhesive Labeling Machine

This machine is fully automatic self-adhesive labeling machine. Used for the industries of beer, seasoning, soft drink and so on. It's the necessary labeling machine for the company to upgrade their product and quality

## Main parameters:

Main motor power: 3Kw Main voltage: 380±10% V

Frequency: 50Hz

Suitable bottle:  $\Phi45\sim100$ , H=140 $\sim320$ 

Speed adjustable range: 3000-10000 bottles/hour

Dimension: (length\*width\*height)(mm): 1750\*1500\*1900