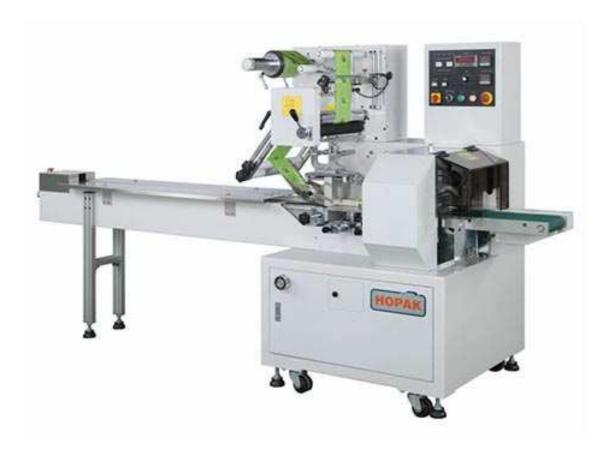

# Compact Horizontal Flow Wrapper F-TYPE

Economical flow wrapper. Suitable for single and small product.

### **FEATURES:**

- Compact construction for reducing space and cost requirement.
- Bag length is easy adjusted by the indicator.
- Equipped with precision photocell sensor for tracing control.
- Auto-stop for out of film.
- Efficiently working performance and labor saving.
- All product-contacted areas are in stainless steel or plastic construction.