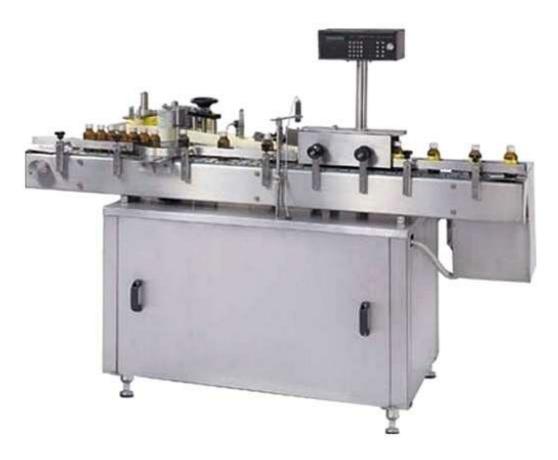

## Self Adhesive Sticker Labelling Machine

## Description:

The Automatic Vertical Sticker Labeling Machine is one of the most user friendly. The machine is used for full/partial wrap around labeling on different size of round container. It is capable of labeling up to 80 containers per minutes depending on products and label size. The automatic model is equipped with roller spacing device resulting in a simple operation.

## Operation:

The round containers positioned & accurate spacing between two containers by the roller spacing device for wrap-around operation at the operation at the labeling point, an electronic product sensor senses container & release a label from self adhesive label roll. If machine is equipped with batch printing device in that case batch printing device prints the batch no. & other matter on label during label is stationary means time between sensing of two label. The sensed round container moves on conveyor sticker label at labeling point wrapped around to container. Then the labeled container moves further through a rubber pressing belt & stationary rubber pad that ensures neat & perfect fixing of label. PLC programmed with 4" MMI display.