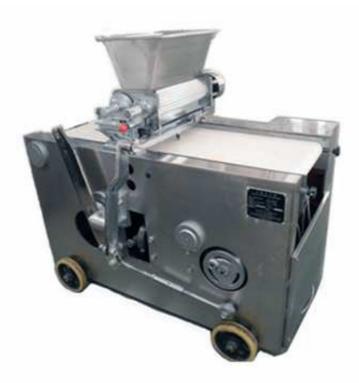

## Cookies Biscuit Machine YX 400

YX 400 Cookies biscuit machine is a kind of shape-forming machine which can produce various kinds of unique snacks and cookies by squeezing dough and taking shape. The snacks and cookies have unique forms and attractive appearance. The cookies made by the kind of machine can be baked through hot wind rotary ovens or tunnel ovens.