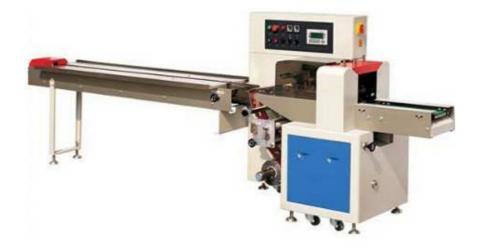

## Flow Packaging Machine TH-250

Suitable for the solid object with regular form. Such as biscuit, bread, sweet, commodities and industrial parts and so on. The bulk cargos is put in a box and form a regular object, then to be packed.

## Structure function:

1: Touching controller with person-machine interface, parameter enacted quickly, high speed and high efficiency

2: Adopting the tracing technology through photo electricity, with digital input and sealing and cutting position nicely.

3: Diagnosing the troublesome and indicating to give an alarm.

4: Constant-temperature adjusting, brainpower controlling and being suitable for all kinds of packaging materials.

5: Controlled by Double frequency conversion, the bag length can be cut with the enacting To finish by one step, saving time and saving film.