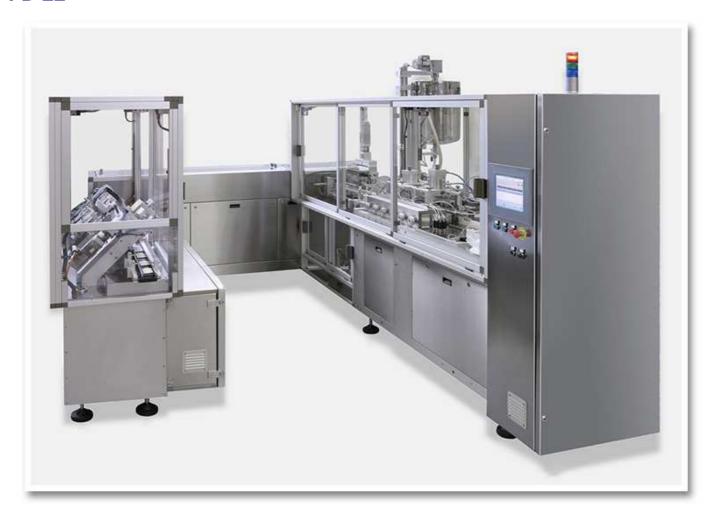

## FD 22

(sample package)

The **FD22** are automatic machines for the production of suppositories and ovules in strips of aluminium and/or thermoformable plastic. The cavities can be of different cut and volume according to the client's requirements. Production up to 22.000 suppositories-ovules/hour.