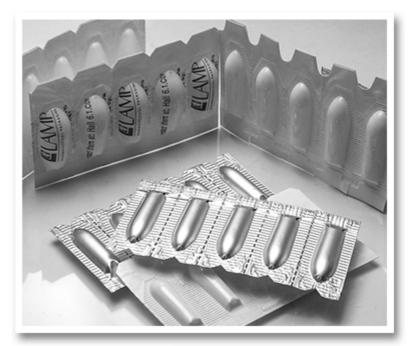

## FD 22

(sample package)

The **FD22** are automatic machines for the production of suppositories and ovules in strips of aluminium and/or thermoformable plastic. The cavities can be of different cut and volume according to the client's requirements. Production up to 22.000 suppositories-ovules/hour.

Packing materials (PVC; PVC + PE; PVC + PVDC + PE; duplex (ALU + PE); triplex (PP + ALU + PE))

|                         | FD22            |
|-------------------------|-----------------|
| Production              | 22000 Unit/hour |
| Maximum power absorbed  | 12 kW           |
| Electrical infeed       | 400V 3p+N+PE    |
| Compressed air pressure | 1200 Lit/min    |
| Pneumatic energy        | 6 bar           |
| Length                  | 5700 mm         |
| Width                   | 1045 mm         |
| Height                  | 2025 mm         |
| Weight                  | 1830 Kg         |