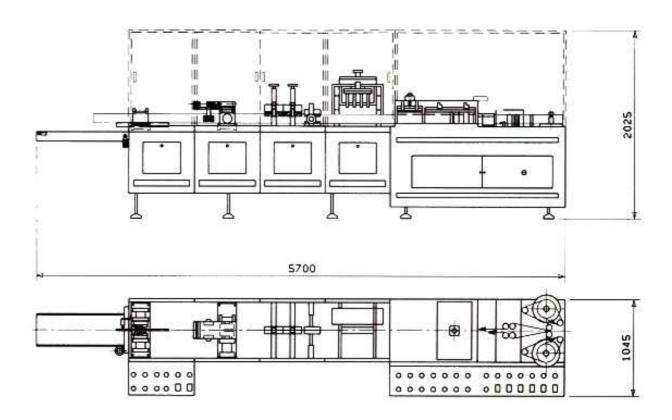

Packing materials (PVC; PVC + PE; PVC + PVDC + PE; duplex (ALU + PE); triplex (PP + ALU + PE))

|                         | FD22            |
|-------------------------|-----------------|
| Production              | 22000 Unit/hour |
| Maximum power absorbed  | 12 kW           |
| Electrical infeed       | 400V 3p+N+PE    |
| Compressed air pressure | 1200 Lit/min    |
| Pneumatic energy        | 6 bar           |
| Length                  | 5700 mm         |
| Width                   | 1045 mm         |
| Height                  | 2025 mm         |
| Weight                  | 1830 Kg         |