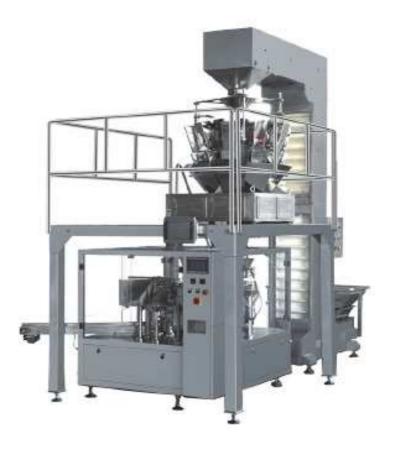

## Multihead Weigher Packing Machine RL8-200

Multihead weigher packing machine is equipped with Z Conveyer and Multihead Weigher, it is widely applied to packing solid, such as candy, nut, cheese, coffee bean, rice, cereal, pet food, etc.

Model: RL8-200; Pouch width: 80-200mm; Pouch Height: ≤350mm; Speed: 20-60 pouches/min;

- Easy to operate, SIEMENS PLC and Touch Screen control system.
- Stainless steel housing, parts in contact with the product and bags comply with GMP requirements, guarantee hygiene and food safety.

- Includes Japanese Dry Type vacuum pump for an ideal vacuum suction of the pouch pick up and opening, reliable, low noise and low maintenance.
- Automatic control: non-filled /not sealed/no pouch or in case of pouch opening errors, the pouch can be used again.
- Easy changeover for different pouch sizes. The gripper width can be adjusted automatically from the touch screen panel.
- Wide range of usable packing materials, suitable for multi-layer compound, Aluminum foil, laminating film, Paper laminating film etc.