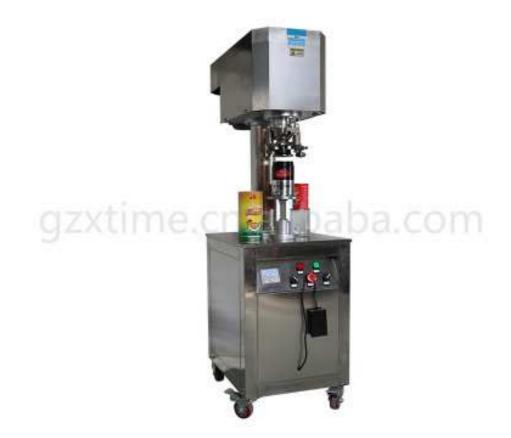

## XT-FGJ100C1 Semi-Automatic Can Body Non-Rotary Can Sealing Machine

1. Seaming rollers are made of stainless steel 304# with high hardness, rust-proof and excellent sealing performance.

2. Can body non rotary when seaming, suitable for liquid and other material easy to fall out or broken.

3. All electrical components adopt well-known high-end parts which have stable and reliable performance.

4. Suitable to seal various round tin cans, aluminum cans, paper cans and PET cans, it is an ideal equipment of food, beverage, pharmaceutical and other industries.

## **Product Details:**

- Material: Stainless steel
- Qty of sealing head : 1
- Sealing speed: 15-20pcs/min. (depending on worker's proficiency)
- Sealing height: 50-200mm (shall be customized in case of exceeding 200mm)
- Dia. of applicable bottle type: 50-126mm
- Working voltage: AC220V 50/60Hz
- Electricity power: 0.55KW
- Weight: 130KG
- Dimension: 400(L)\* 600(W)\*1450mm.
- Payment terms: TT (30% before production, 70% before shipment)