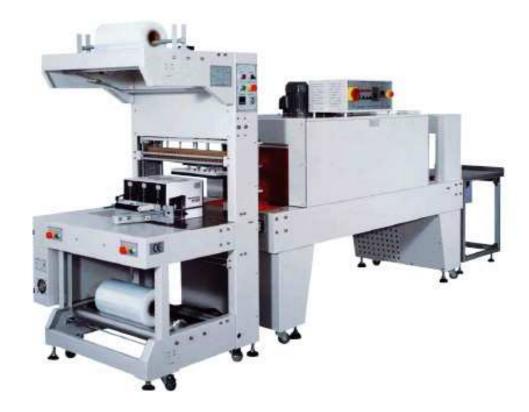

## Semi Automatic Film Group Packing Machine SPK50

Semi Automatic shrink packing machine is suitable for wrapping of such products as pop-top, mineral water, bottles beer, drinks etc without bottom tray, working with PE film shrink tunnel to pack the goods perfectly

## **Technical Data:**

| Model                    | SPK50               |
|--------------------------|---------------------|
| Max Capacity:            | 3~5 Bags/ minute    |
| Max packing size         | L450*W270*H350mm    |
| Mini packing size        | L250×W60×H60mm      |
| Material of shrink film  | PE film             |
| Thickness of shrink film | 0.06-0.15mm         |
| Width of shirnk film     | <600mm              |
| Equipment Power          | 15kw                |
| Overall dimensions       | L2500*W1200*H1600mm |
| Weight                   | 500kg               |