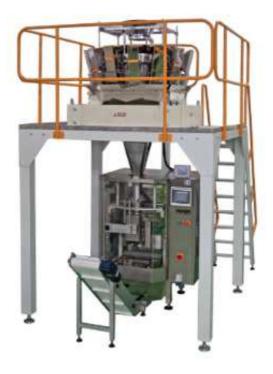

## Automatic Vertical Granule Food Packing Machine Manufacturer With Multihead Weigher RL420

- 1. It is used for packing granule type materials, like food, dry fruit, biscuit, nuts, chips, fries, beans, candy etc.
- 2. Using multihead weigher to get the fast and high precision measuring, the precision could be +0.1g, has a weighing range 10g-2000kg. Max packing speed can get to 90 bags/min.

## **Technical Parameters:**

| Model             | RL420                                                       |
|-------------------|-------------------------------------------------------------|
| Packing Speed     | ≤80bags/min                                                 |
| Bag Size Range    | L80~300mm; W80~200mm                                        |
| Bag Type          | 3-side seal bag / 4-side seal bag / pillow bag / gusset bag |
| Electrical Type   | AC220V/50HZ                                                 |
| Power             | 3KW                                                         |
| Compressed Air    | 0.6-0.8Mpa                                                  |
| Machine Weight    | 500kg                                                       |
| Machine Dimension | L1350*W1100*H1700mm                                         |