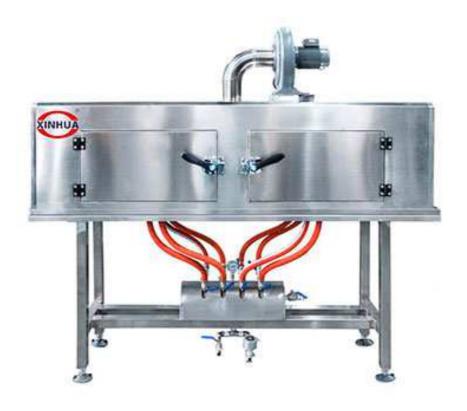

## Wine Glass Bottle Steam Shrink Tunnel XH-S2000

Use steam heat shrink tunnel to apply precut sleeve label shrink on the wine glass bottle. The labeling position is from the neck to the bottom. Shrink effect is merely nice and neat without any wrinkle or folds. This line is also equipped with the water steam dryer which help wipe the vapor or steam off the wine bottle in order to keep the bottle as dry as possible for the carton packaging process.