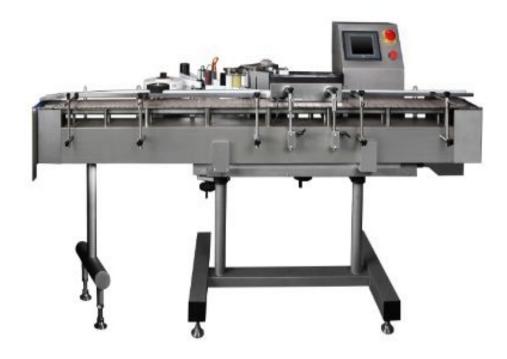

## Round bottle Labeling machine TBJ-200

This is one of the perfect labeling machines with sound quality. The machine supply a labeling solution applied to round shape of plastic and glass bottles in packaging of pharmaceutical, foodstuff, chemical and cosmetics. The latest advanced technologies adapted to this equipment ensure the speed and accurate work stably.

## Structure & Function:

- PLC and touch screen control system makes operation easy.
- Servo motor and photoelectric component ensures the work accurate.
- Maximum 50 series of parameter data can be stored in computer.
- A printing device can be assembled to the back-end of the labeling.
- Auto-pause and alarm set will activate when the label used out or broke off.
- Completely comply to GMP standard.