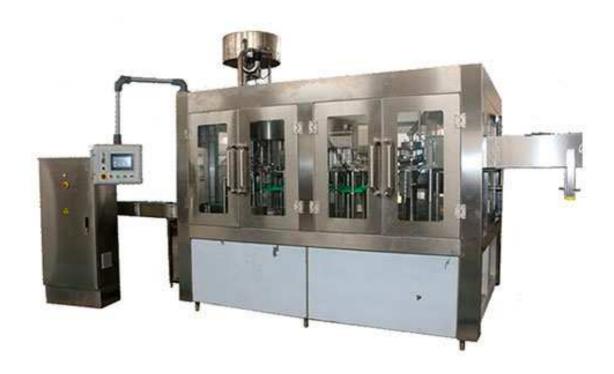

## Automatic Pure Water Bottling Line CGF18-18-6

<u>Application:</u> still water, pure water, RO water, mineral water, sparkling water, alcoholic drinks, wine, etc.

## **Technical Parameters:**

| Model                   | CGF18-18-6                           |
|-------------------------|--------------------------------------|
| Capacity :( for 500ml ) | 6000 BPH                             |
| Suitable bottle shapes  | PET Circular or square               |
| Bottle diamater         | 50-120 MM                            |
| Bottle Height           | 150-320 MM                           |
| Compressor air          | 0.3-0.7 Mpa                          |
| Washing Medium          | Aspetic Water                        |
| Washing pressure        | 0.06-0.2mpa                          |
| Application             | Still water/Pure water/Mineral water |
| Power                   | 4.07 kw                              |
| Overall Dimensions      | 2200*1800*2250 mm                    |
| Weight                  | 3200kgs                              |