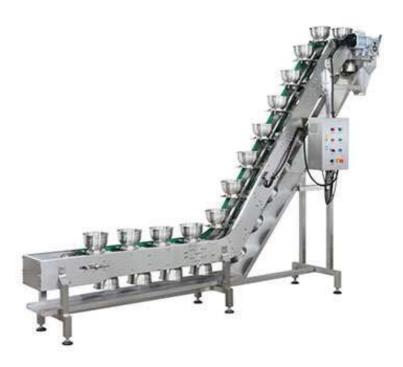

## Bowl Type Conveyor

Bowl Type Conveyor is used for noodles, mixing products, the bowl structure make it easier to put all the products into the bowl and lift to packing machine.

Bowl Type Conveyor is often more expensive than mormal conveyor, but if needed all one-time drop products to set in one place, then Bowl Type Conveyor is the choice.

## **Technical Specification**

Production capacity: 4-6.5 m<sup>3</sup>/h (20m-30m/min)

• Convey height: 3520mm (adjustable)

• Scraping belt width: 300mm

• Flapper height: 100mm

Machine structure: #304 stainless steel or carbon steel

• Overal belt width: 400mm

Power Supply: AC 220V Single phase / 380v, 3 phase, 50 Hz, 1.1 kw

• Packing dimension: 6090\*660\*650mmH

• Gross weight: 600KG