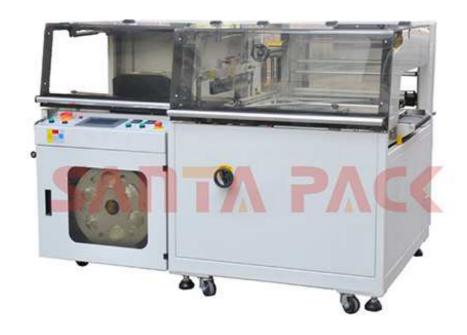

## High Speed Side Sealer HP-5545H

## **Product description**

- >Equipped with PLC control system and safety protecting and alarm devices.
- >Accept POF PE films.
- >Servo cutter drive, HIMI panel, easy to learn and operate.
- >horizontal and vertical electric eyes provide options for switchover.
- >Open door stop function, high safety standard.
- >Side sealing device, lengh unlimit.
- >Import parts adopted, Long service life.
- >Monocoque cutter design, good sealing performance.
- >Heavy duty built, both steel and stainless steel types.