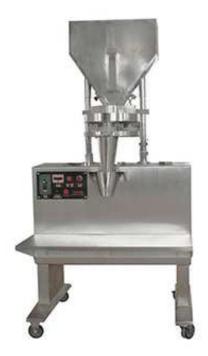

## Coffee Filling Machine SB1000K

Coffee Filling Machine is suited for various granule in food filling from  $100 \sim 1000$ ml measured by cups volume method. adjustable setting of cups number and no limit filling amount. According with the heath standard material contact parts made in SS304.

## **Technical parameter:**

| Pack speed       | 20-50 bag/min      |
|------------------|--------------------|
| Filling capacity | 100-1000ml         |
| Consumtion power | 0.86kw/220         |
| Dimension        | 940mm*877mm*1700mm |
| Weight           | 188kg              |