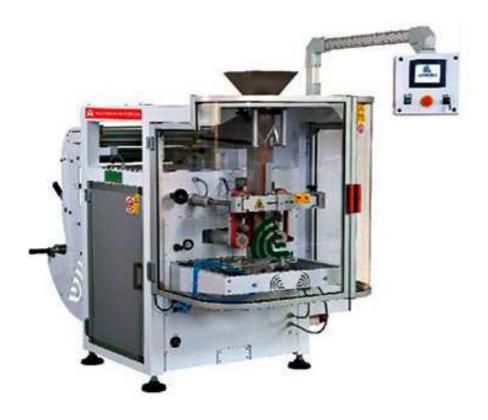

## Vertical Form Wrapping Machine C95

Machines compact, reliability, easy to use and It owns the characteristic of advanced design contracted reasonably and adjusting to be repaired. Operators panel LCD touch screen with integrated temperatures control and adjustable position, Working Electrical and pneumatic brand. The weighing machine combined with measure.