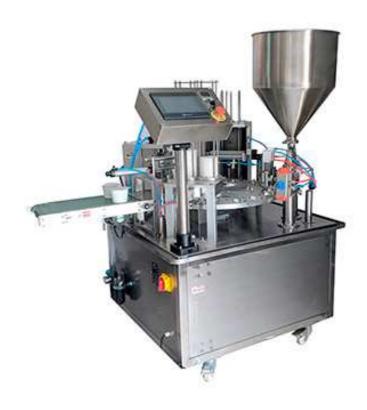

## KIS-1800 Rotary Cup Filling and Sealing Machine

- 1. The equipment is made of high-quality 304 stainless steel and aluminum alloy, which meets GMP requirements.
- 2. Featured with automatic load cup, filling, sealing and output into one with a high degree of automation.
- 3. The filling accuracy is high, the electric eye automatically tracks and corrects the sealing position, and the sealing pattern is accurately aligned.
- 4. Using PLC and man-machine interface control, the operation is simple and clear.
- 5. Suitable for packing different material cups.
- 6. Ribbon date printer, UV, hopper with heating and mixing and plexiglass cover optional etc.

## **Technical Parameters:**

| model             | KIS-1800                |
|-------------------|-------------------------|
| voltage           | 110V/220V/380V          |
| power             | 1.6KW                   |
| air pressure      | 0.5-0.7Mpa              |
| cup diameter      | customized              |
| working speed     | 1600-1800cups/h         |
| filling volume    | According to cup volume |
| machine dimension | 120x150x170cm           |
| machine weight    | 480kgs                  |