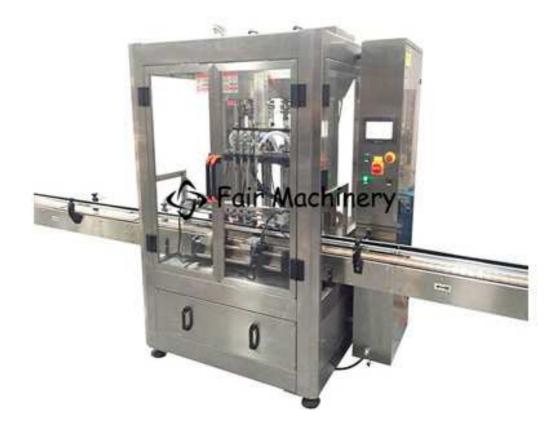

## Ketchup Filling Machine FFC-4A

The multi-head piston type automatic filling machine is a new-generation automatic filling machine developed by our company with many years of production experience and self-developed by the world's advanced technology. It adopts the principle of piston type quantification. The electrical and pneumatic components are selected from world famous brands. The PLC is controlled by human-machine interface. It has novel design, beautiful appearance, friendly interface, strong adaptability, simple operation, accurate filling and convenient maintenance. It is widely used in the filling of various liquids, viscous bodies and pastes, replacing the filling valve (that is, it becomes a multi-head thick sauce automatic filling machine), and can also fill the semi-fluid, paste and sauce containing particles.

1. Using world-renowned brands of electrical and pneumatic components, low failure rate, reliable performance and long service life.

2. High-strength stainless steel frame, easy to assemble and disassemble, easy to clean, in line with GMP requirements

3. The filling amount and filling speed are easily adjusted, operated and displayed by the touch screen, and the appearance is beautiful;

4. There is no bottle filling function, and the liquid level is automatically controlled to feed;

5. Quickly adjust bottles of various shapes and sizes without replacing parts;

6. The filling head is equipped with special anti-leakage device, which has no drawing or dripping.

<u>Note:</u> Filling range and speed can be designed according to user needs.