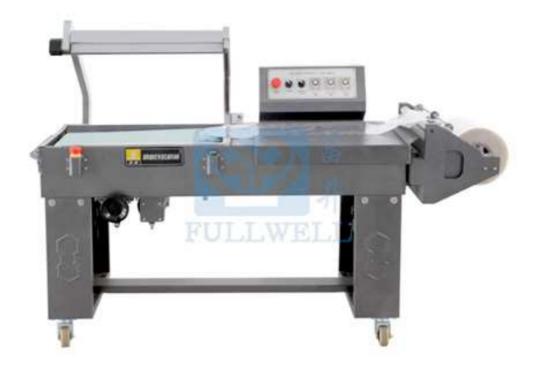

## Semi-Auto L-Type Sealer Machine – CE-5045L/HL

CE series semiautomatic L-seal cutting machine can convey the products automatically into shrink tunnel through conveying belt for shrink packaging after sealing & cutting.

## Features:

- 1. There is protection mechanism for sealing knife against overheating and cutting.
- 2. Adopt nano-fibre cutter holder and anti-sticking thermostable nichrome cutter for sealing & cutting to ensure good sealing without cracking or coking.

3. After sealing action, packing product goes in the shrink tunnel automatically by the conveyor belt.

- 4. The height of conveyor belt can be adjusted with handwheel.
- 5. Sealing & cutting time is controlled by time relay accurately.

6. Double electromagnets are used to produce more pressure for sealing, which will make sealing much firmer.

- 7. Sliding film support can keep all kinds of shrink films, up to 550mm in width.
- 8. Upper sealing & cutting frame is controlled by return cylinder.
- 9. CE-5045LA/HL adopt pneumatic device.