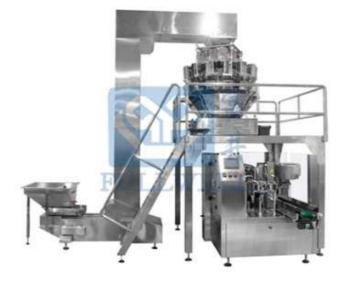

Automatic Bag Given / Zipper Pouch Packing Machine – CE-200D/ZC

## **Application:**

- With intelligent weighing and packing system, accurate measurement.
- High speed, stable operation, low defective rate, low noise.
- Using #304 stainless steel material for food filling.
- All clamps can be adjusted by PLC system, no need to adjust each station manually when changing different size bags.
- Suitable for food industry, but also for medical, chemical, commodity, toys industries, wide range of application.

## **Technical Parameters:**

| Model             | CE-200D/ZC                               |
|-------------------|------------------------------------------|
| Brand             | FULLWELL                                 |
| Packing speed     | 16-50 bags/min                           |
|                   | (Depends on packing material & bag type) |
| Packing bag size  | Bag width: 80-200mm                      |
|                   | Bag length : 100-350mm                   |
| Packing weight    | 30g-3000g (General range)                |
| Air consumption   | ≤0.6m³/min                               |
| Voltage           | 415V, 3 Phase                            |
| Total power       | 2.3kw                                    |
| Dimension (LxWxH) | 4500 x 2820 x 3700mm                     |
| Gross weight      | 2600kg (whole set)                       |
| Precision         | ≤ ±1%                                    |