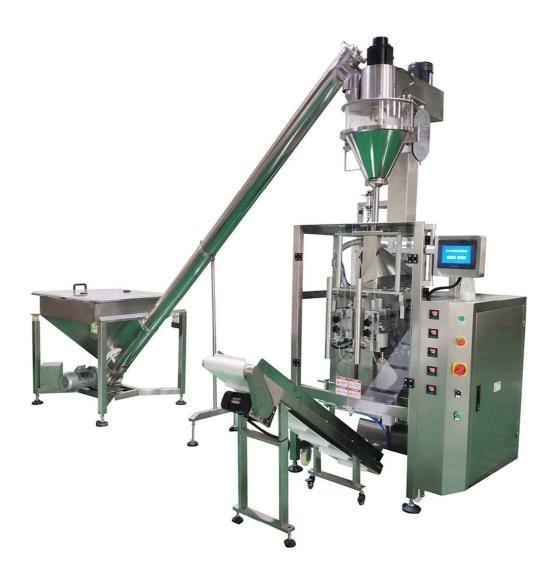

## Quad Seal Bag Powder Packing Machine UMEO-420TF

Powder quad seal bag packaging machinery had been shipped to Germany in 2019 for client's coffee powder package; Gusset pouch now is more and more welcome by customers because looks much attractive; Quad seal pouch most notable in coffee, pet food, candy, biscuit and snacks package; this bag holds its shape well on the shelf and can support heavier fills of products; with the additional of a degassing valve, it becomes the perfect solutions for fresh roasted coffee.

## **Application**

Automatic powder packing machine is widely applied to different powder package, such as flour powder, spices powder, coffee powder, coco powder and so on.