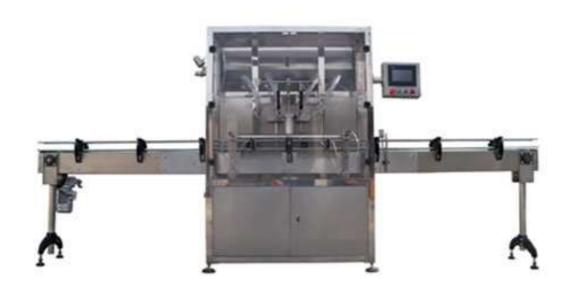

## GT-L4 Paste Full Automatic Filling Machine

GT-L4 Paste Full Automatic Filling Machine is widely used in liquid filling of food, medicine, chemical industry, daily chemical, oil, fishery, pesticide and other industries. The parts in contact with the materials are made of high-quality stainless steel and meet the GMP standards.