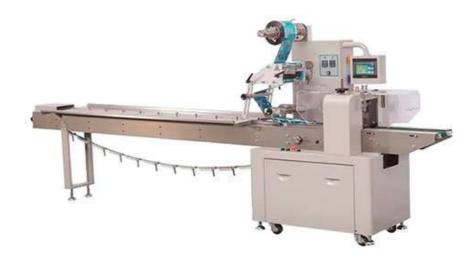

## TMZP100 Flow Wrapper Pillow Packing Machine

This flow wrapper pillow packing machine is applicable for packing various solid regular objects, such as biscuits, cookies, ice pops, snow cake, chocolate, candy, medicine, hotel soaps, daily items, hardware parts and so on.

## **Product introduction**

- This flow wrapping machine is the first invented model with 220 bags per minute stable speed, designing for small products, such as cake, biscuit, tissue, hardware parts
- Automatic machines for high productions. Horizontal packing using a single film coil with three weldings: two cross-weldings and one longitudinal welding. This type of packaging machine is aimed at food and non food markets.