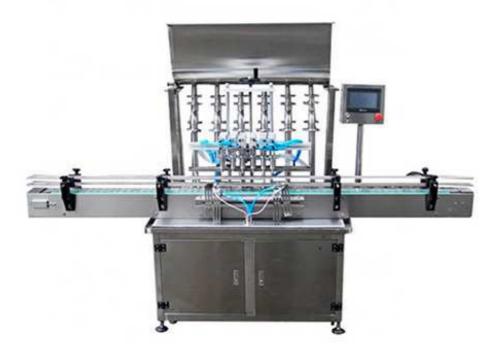

## Viscous Liquid Filling Machine

Linear type filling machine is a straight type self flow filling machine, by controlling the time of different measurement. Ingenious design, simple structure, the replacement of different shapes of containers of different specifications, to adjust for different filling volume does not need replacement parts, the parts contacted with material using different stainless steel and corrosion resistant material, has the advantages of high working efficiency, filling accuracy, convenient operation and adjustment, and has long service life, economical and practical, filling no leakage, practical features such as.

## Application:

Widely used in food and beverage, pharmaceutical, chemical, pesticide, chemical, oil, cosmetics and other flowable liquids. In addition, can dive filling, the filling head can be inserted into the bottle filling, the filling head with special leakage-proof device, filling more secure.