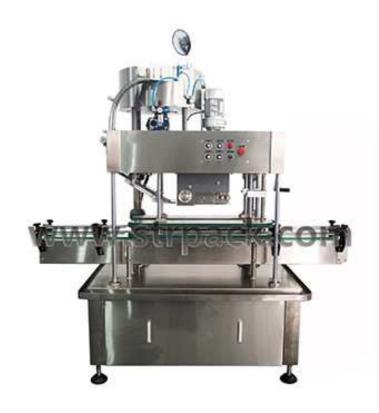

## Automatic Linear Capping Machine (Press cap) SX-B

## **Brief Introduction:**

This automatic capping machine is used for closing press type caps, it is made up by 3 parts: Cap feeding system, cap loading system and cap closing system.

Linear structure which is flexible to run different size bottles without change parts.

Cap feeding system will be made according to cap sample (by vibrating bowl or Cap elevator).

PLC control system and touch screen is available for your option.

Simple system and easy operation, the machine is widely used on foodstuff, pharmacy, cosmetic, daily chemical, fertilizer and chemical industries.