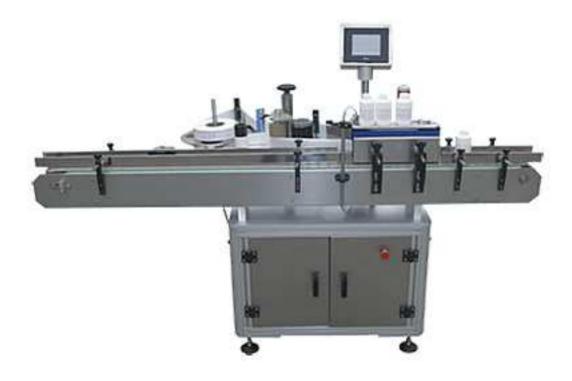

## JTB-L Vertical Dryless Glue Labeling Machine

## **Purpose and brief**

The function complete oral liquid bottle, vial or other types of self-adhesive label round the bottle. Reference thermal printer head printing batch number; PLC full control, touch screen set parameters; and whether the bottle not to sign, automatic fault alarm functions. Local interference is strong, stable and reliable performance.

## Main technique parameters

Production capacity: 60 ~ 240 bottles / min Applicable specifications: round bottle affixed week Labeling rate: ≥ 99.5% Power supply: 220V 50Hz Power: 0.6Kw Dimensions: 1800×900×1400