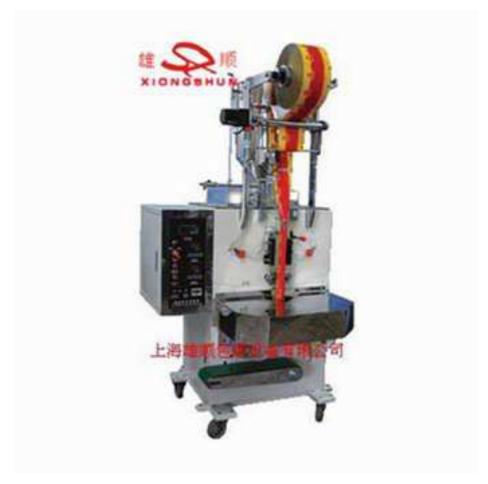

## XS-YZZ40B Volumetric liquid Triangle Bag Packing Machine

This machine is specially designed for foodstuff and beverage business. The bag is four-faced body that is suitable for automatically packing liquid substance.

## **Technical Parameters:**

| Model                         | XS-YZZ40B                      |
|-------------------------------|--------------------------------|
| Production capacity(bags/min) | 15-40                          |
| Volume margin(ml)             | 5-100                          |
| Bag size (mm)                 | (L) 65-150mm, (W) 50-120mm     |
| Power Voltage (V)             | 380V 3-phase and 4-wire system |
| Power Consumption (w)         | 1960 (heating 180×2+150×8)     |
| Dimension(mm)                 | (W) 840× (D) 830× (H) 1700     |
| Net Weight(kg)                | 250kg                          |