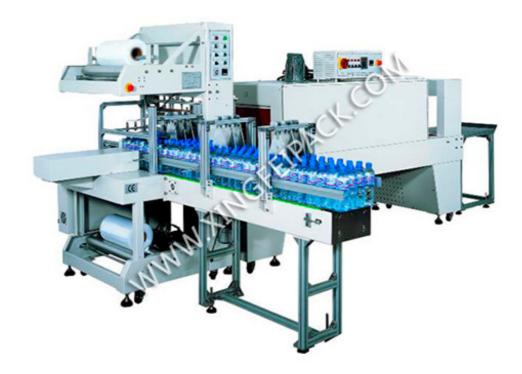

## XF-ZS Automatic Sleeve Shrink Packing Machine

- The machine will finish the process of piling, wrapping, shrinking and cooling automatically.
- The machine adopts the Germany advanced technology which is based on European standard.
- The electrical units are from famous companies around the world, such as OMRON, SICK, NORGEN, MITSUBISHI and so on.
- The packed products are neat compact and suitable for long distance and long time transport.
- The packages can be of 6 bottles, 9 bottles, 12 bottles, 15 bottles, 18 bottles, 20 bottles and 24 bottles. Also the packages can be with tray or without tray.
- It is suitable for products like pop-tops, plastic bottles, glass bottles and so on.
- The machine can provide counting device, full-column automatic shrink tunnel.