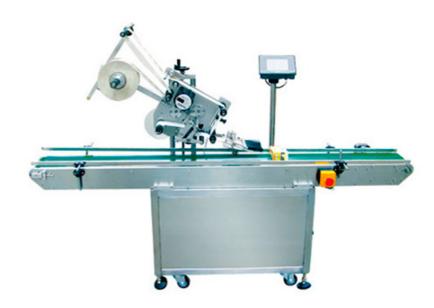

## MM-210 Automatic Flat Surface Label Machine

This machine is designed for labeling on flat surface

- Product Advantage: PLC control system with touch screen
- Capacity: 10-150 PCS/Min.
- Application: boxes, lids, cover of bottles, square bottles, card, CD case, and so on.

## **Product Feature**

- 1) This machine is designed for labeling on flat products. Such as boxes, lids, cover of bottles, square bottles, card, CD case, and so on.
- 2) Equipped with touch screen control. Easy to operate.
- 3) Coding machine is optional.
- 4) The machine will stop working and give out signals when there is no label or no product.
- 5) High accuracy, steady performance and long using life.
- 6) Used stainless steel and aluminum alloy with the machine body. Good in looking and high in performance.