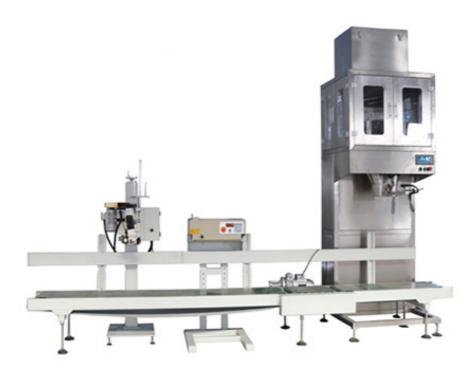

## Semi-Automatic Belt Conveying Weighing Bagging Machine Unit SGJ-P Series

SGJ-P Series Belt Conveying Weighing System adopts hanging weighing system, which means the belt shall convey material into the bag and it is controlled by the load cell for weighing accuracy controlling. This semi-automatic packing system is very suitable for chemical fertilizer products like organic fertilizer, bio-fertilizer etc. which has low material fluidity feature. Semi-automatic bagging is now widely applied for packing 10 - 50kg material with small or medium production capacity.

## **Function & Features**

- ◆ Adopting Instrument Panel Control & Operating System, Easy To Handle & Operate;
- ◆ Equipped With Mettler Toledo Load Cell, Ensure High Measuring Accuracy;
- ◆ The Whole Machine Frame Can Be Ordered Full SS304 Stainless Steel Or Just Material Contacting Parts Stainless Steel;
- ◆ The Machine Unit Can Be Designed With Hopper Or Without Hopper Depending On Material Features:
- ◆ The Machine Unit Shall Require One Worker To Feed On The Bag And Guide The Bag For Sewing;