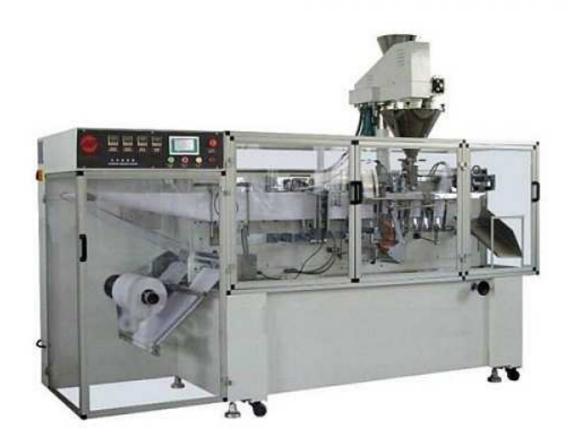

## **BD-36** Horizontal Automatic Packaging Machine

BD-36 Horizontal Automatic Packaging Machine. Adopting PLC controller, fast speed, stable running and low error. Unique filling system can ensure sealing quality to avoid the material spilling. 3-side and 4-side sealing can be chosen discretionarily. Make the sachet nice-looking. Can be configuring different filling outfit to achieve packing for the material such as powder, grain, liquid, jam and so on.