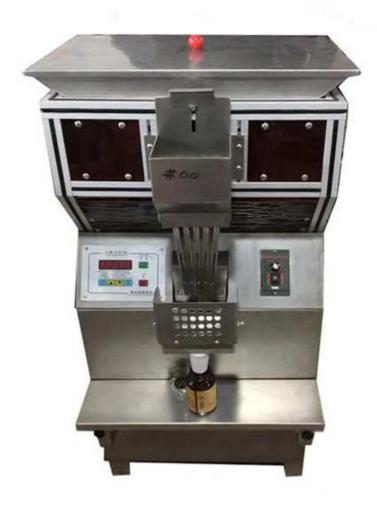

## HA-1 bottle capsule counting machine

It is a professional hard capsule counting machine, which also equipped automatic counting machine. It has features of operation and the counting speed can be adjusted by manual loading the bottle speed. The bottle will stop counting when the one bottle is full and it can start counting when empty bottle is loaded.

## **Technical specifications:**

| Maximum productive capacity Capsule/Hour | 36000           |
|------------------------------------------|-----------------|
| Capsule size                             | 00#-4#          |
| Air supply                               | ≥0.1m3/min      |
| Power                                    | 50 w            |
| Overall dimensions                       | 480*480*1000 mm |
| Weight                                   | 50 Kg           |