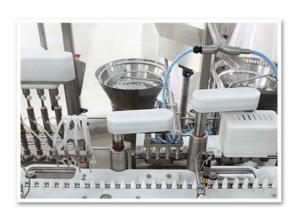

These features, and the unidirectional air flow-compatible design makes the OFM Series machines also suitable for different containment technologies.

The filling section can be fitted with different dosing systems, like time-pressure, rotary and peristaltic pumps, pre-gas, gas and post-gas units, and CIP/SIP devices.

The OFM Series can also accommodate multiple closing stations, which enable rubber stoppers, droppers, pressure or screw caps, flare caps, caps for nasal spray containers, etc. to be processed.