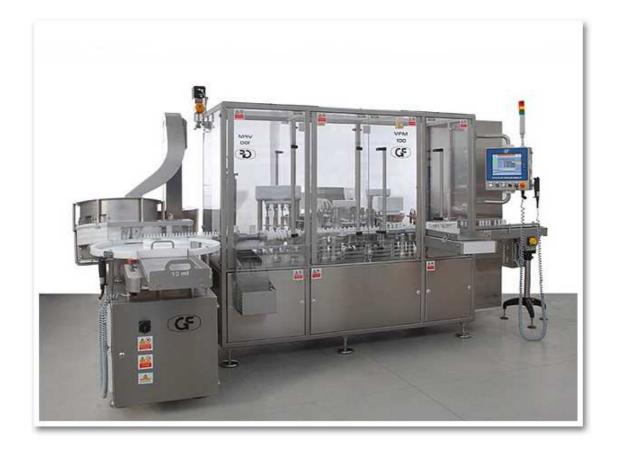

## **Ophthalmic Filling Machine**

The OFM Series filling and closing machines are suitable for both sterile and non sterile products, like ophthalmic solutions, syrups and nasal sprays.

They combine the accessibility of linear machines and the compact design of the proven monobloc systems.

These features, and the unidirectional air flow-compatible design makes the OFM Series machines also suitable for different containment technologies.

The filling section can be fitted with different dosing systems, like time-pressure, rotary and peristaltic pumps, pre-gas, gas and post-gas units, and CIP/SIP devices.

The OFM Series can also accommodate multiple closing stations, which enable rubber stoppers, droppers, pressure or screw caps, flare caps, caps for nasal spray containers, etc. to be processed.