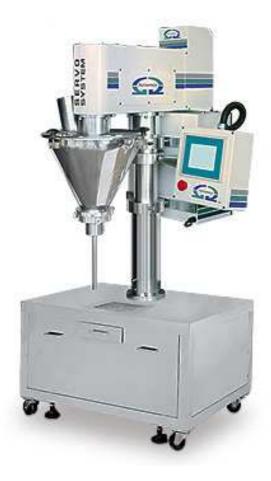

## SM-01 Semi-auto Auger Type Powder Metering Filling Machine (Small Model)

## Features:

• The SM-01 auger type metering filling machine are suitable for all types of free-flow and non free-flow powder and granular products.

•The transmission system is driven by a servo motor.

•Touch-sensing screen for operation control.

·Japan Mitsubishi PLC.

·Auger pipe for material in feed is one-piece manufactured from stainless steel.

• Easy to install and dismantle the auger without need of any tool. Easy and convenient cleaning for time-saving.

· In case malfunction occurs, the machine stops automatically for protection.

•20 sets of memory modules.

Specifications:

| Machine Size                      | L: 900mm / W: 1050mm / H: 2100mm |
|-----------------------------------|----------------------------------|
| Machine Weight                    | 200 kg                           |
| Power Required                    | 220V, 3Ø, 3.5HP, 50/60Hz         |
| Loading Capacity of Material Tank | 60L, Available to Connect with a |
|                                   | Material Supply System.          |