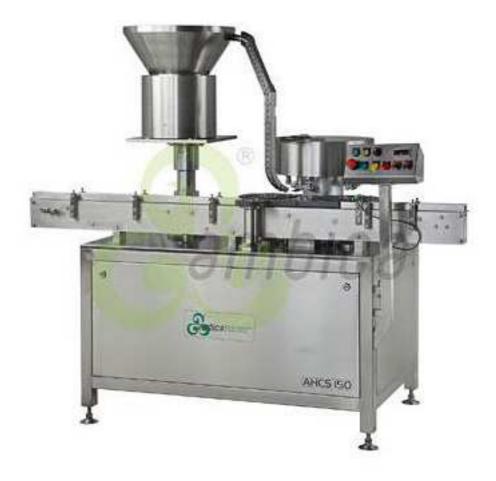

# Automatic High Speed 8 Head Aluminum Cap Sealing Machine AHCS-350

#### **Salient Features**

- Parts coming in contact with the container or the Aluminum Cap or exposed to the atmosphere are made out of Stainless Steel for long life.
- SS Machine Frame.
- Single Motor synchronizes Conveyor, Star Wheels and Platform Turret and the speed can be varied by VFD.
- In feed/ Exit Star Wheel is equipped with safety clutch for automatic stoppage of machine in case of jamming and / or overloading.
- No Cap in Chute Machine Stop mechanism.
- Inbuilt Pulse Counter.
- Container Overturn Machine Stop mechanism.
- Spring loaded free spinning Sealing Rollers eliminate any damage to Aluminum Caps and allows greater flexibility of variation in the container neck dia.
- Quick & very easy change over and setting from one size of container to another by a single ratchet.
- Unique Sealing Rollers impart uniform, scratch free, fit tight and reliable skirting and sealing.

## **Technical Specifications**

- Number of Heads: 8 Heads
- Production Rate / Output: 150 240 VPM
- Overall Dimensions: 1550 mm(L) X 800 mm(W) X 1800 mm(H)
- Net Weight: 550 Kgs
- Gross Weight: 900 Kgs.