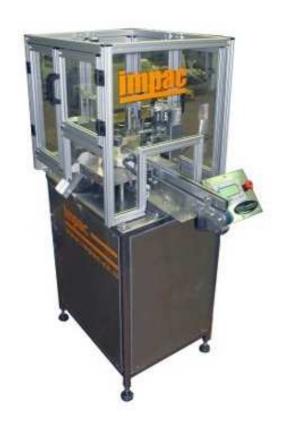

## CYCLONE - Automatic Ampoules Filling and Sealing Machine

The Cyclone series was designed to give a solution for filling glass ampoules with liquids and sealing them by fusion using profane gas burner.

This filling machine is based on a rotary platform and equipped with a diving filling nozzle for accurate and non dripping filling.

It was designed to be capable of sustaining frequent washing.

The Cyclone series is suitable for the food, cosmetics and pharmaceutical industries.

It can be integrated with different workstations according to customer's needs and requirements.

| Model                        | CYCLONE 30     |
|------------------------------|----------------|
| Air Pressure                 | 6 atm          |
| Voltage                      | 380V           |
| Ampules Feeder               | Automatic      |
| Thermal Sealing              | Automatic      |
| Automatic Nitrogen Injection | Optional       |
| Coding Device                | Optional       |
| Automatic Labeling           | Optional       |
| Ampules Collector            | Automatic      |
| Maximum Output               | 35 Ampules/min |