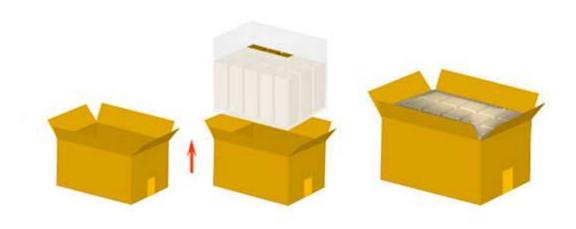

## **Technical Parameters:**

| Voltage              | 5KW 22V 50HZ   |
|----------------------|----------------|
| Apply to the cartons | L392XW293XH198 |
| Feed speed           | 100 bags / min |
| Packing speed        | 5 cases / min  |
| Packaging materials  | Film bag       |
| The compressed air   | 0.5-0.7MPA     |