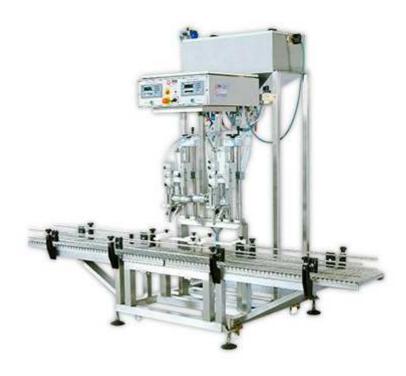

## **Product Details**

The system has been built on a chassis with a rear conveyor (motor less)

The machine has two filling nozzles; the range of filling is between 3 kg and 30 kg.

The filling volume is arranged on the control panel, and the filling is done via the electronic scales.

## **Technical Specifications**

| Filling Sensitivity:   | ± % 0,35 gram                             |
|------------------------|-------------------------------------------|
| Filling Volume:        | 3 kg – 30 kg                              |
| Filling Capacity:      | 3 kg - 550 pieces / hour                  |
| ( according to water ) | 30 kg - 120 pieces / hour                 |
| Filling Group:         | 304 Stainless Steel                       |
| Chasis Group:          | 304 Stainless Steel, 1000 x 1200 x 2200mm |
| Bunker:                | 304 Stainless Steel, 150 liters           |
| Pneumatic Parts:       | FESTO brand (Germany made)                |
| PLC System:            | SIEMENS brand (Germany made)              |
| Loadcell Unit:         | NEVTON CAS brand                          |
| Net Weight:            | 4.100 kg                                  |