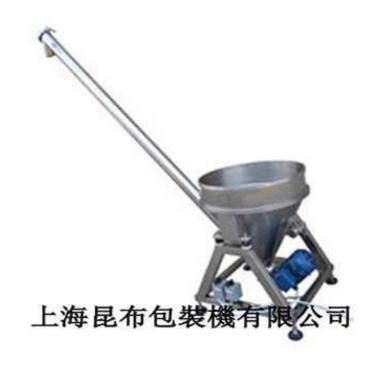

## KS-FI Auger Conveyor (round hopper)

## Application:

The machine can lift and feed several kinds of powder and granule type material. The machine can combine with our packaging machine to feed the material automatically; it also can be used separately. Except the motor and the bearing, other parts are made of stainless steel.

## **Technical Parameter:**

| Lifting Capacity     | 1~3m3/h,                       |
|----------------------|--------------------------------|
| Volume of the hopper | 110L,                          |
| Power Supply         | 3 phase 380V/220V,50-60 Hz     |
| Power                | 600 W, 1200W                   |
| Weight               | 180 kg, 150 kg                 |
| Dimension            | 860×900×1100 mm                |
| Lifting height       | 1600mm, 1800mm above the floor |