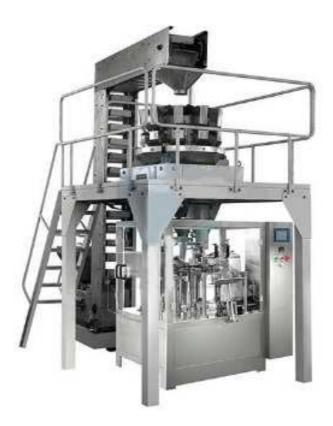

## VFFS Multi Track Machines AP- 600P

Model AP-600P-Up to 5 TracksB can operate at a maximum speed of 60 SPM and is efficient in packaging up to 200 grams of free flow powder and granules. Depending on the width of sachet or pouch, these machines are provided with maximum 5 tracks. To ensure safe packaging, this model is offered with 4 side sealing. These machines are constructed using superior quality of stainless steel with powder and SS coatings.

## Salient Features:

- Robustness provided by its steel body
- Controlled by servo based and electromagnetic clutch and break mechanism.
- Facilitated with 4 side sealing
- Efficient packing speed up to 60 SPM
- Optimum power consumption up to 7 KW
- Can pack efficiently up to 200 gram of products
- Automatic web controlling by Electronic web edge control and Pneumo hydraulic web edge controller

## **Technical Specifications:**

| Machine speed             | Up to 60 SPM depending on the product & sachet/pouch dimension          |
|---------------------------|-------------------------------------------------------------------------|
| Packing range             | Suitable to pack up to 200 gram and depending upon product to be packed |
| No. of tracks             | Up to 5 tracks depending on sachet/pouch width                          |
| Max. roll width           | 600 mm                                                                  |
| Max. roll dia             | 350 mm                                                                  |
| Max length of pouch       | Up to 200mm                                                             |
| Film draw mechanism       | Options                                                                 |
|                           | a) Servo based                                                          |
|                           | b) Electromagnetic clutch and break                                     |
| Web controller            | Options                                                                 |
|                           | a.) Electronic web edge control                                         |
|                           | b) Pneumo hydraulic web edge controller                                 |
| Compressed air            | 2CFM @ 6 kg/cm sq.                                                      |
| Electrical power required | Up to 6KW                                                               |
| Main Body Frame           | Option:- SS Body                                                        |
|                           | - MS with Powder coating.                                               |
|                           | - MS with SS cladding                                                   |
| Type of Sealing           | 4 Side Sealing                                                          |
| Machine dimension         | 2325 mm X 1300 mm X 2000 mm                                             |
|                           | (Height mm X Width mm X Length mm)                                      |
| Net weight                | 1800 kg                                                                 |