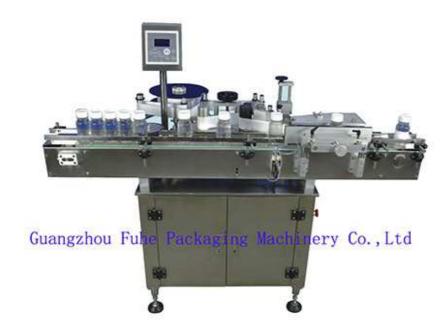

## KLTB-L Vertical Round Bottle Labeling Machine

It is used for outside labor of round bottles. It can label small, big label around bottle.

Adopting human interface directly perceived show and operation simple. It has many memorial equipments and changes product without resetting. It has the functions of stoppage show and give an alarm. The components adopt accuracy processing and special dispose so as to make product good. The labeling precision is high stable and long life.