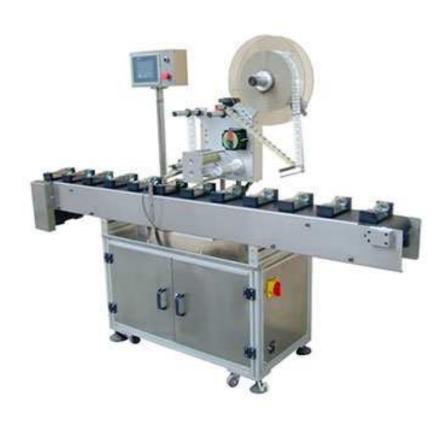

## Automatic Self Adhesive Flat Surface Labeling Machine MT-220

## **Product introduction:**

- 1. Automatic self adhesive labeling machine is suitable for all kinds of paper boxes, cartons, batteries, cosmetics and other surface labeling. Such as anti-counterfeiting labels, bar code, etc
- 2. Biggest strength of self adhesive labeling machine: bottles of spacing can be arbitrary set points. But at the location on the product fixed-point accurate labeling.
- 3. Automatic self adhesive labeling machine use Japanese servo motor, high speed, and stability. Labeling speed can reach 300 bottles/min, same type model is higher than other manufacturer.

## **Technical parameters:**

| Model                    | MT-220                |
|--------------------------|-----------------------|
| Working speed            | 0-220pcs/min          |
| Label size               | L:20-300mm W: 10-90mm |
| Accuracy                 | ±1mm                  |
| Max label outer diameter | ф300mm                |
| Max label inner diameter | ф75mm                 |
| Power                    | 110V/220 50/60HZ 500W |
| Machine size             | 1600×600×1400mm       |
| Weight                   | 110V/220 50/60HZ 500W |