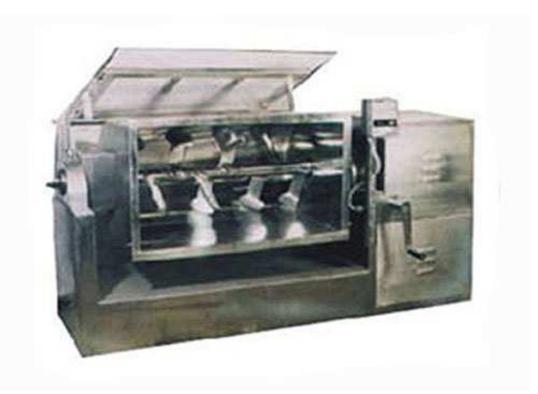

## **Powder Mass Mixer**

## FEATURES

- Suitable for mixing of dry & wet material
- All contact parts in stainless steel
- Paddles so arranged on the shaft to give thorough uniform mixing
- Tilting arrangement, reversible switch and safety switch to stop the
- Mixer as soon as the cover is opened
- The drive is through a system of suitable gear-box and motor

## **TECHNICAL SPECIFICATIONS**

| Capacity                 |           | 50 Kgs   | 100 Kgs  | 150 Kgs  | 200 Kgs  |
|--------------------------|-----------|----------|----------|----------|----------|
| over flow capacity       |           | 110 Ltrs | 220 Ltrs | 330 Ltrs | 440 ltrs |
| working Capacity         |           | 88 Ltrs  | 156 ltrs | 234 Ltrs | 309 Ltrs |
| Motor, 440V,3Ph,50 CS,AC |           | 3HP      | 5HP      | 7.5HP    | 7.5HP    |
| Approx                   | Depth in  | 1700     | 2030     | 2135     | 2260     |
| Dimensions               | Height in | 940      | 1120     | 1300     | 1300     |
| mm                       | Width in  | 740      | 635      | 790      | 790      |