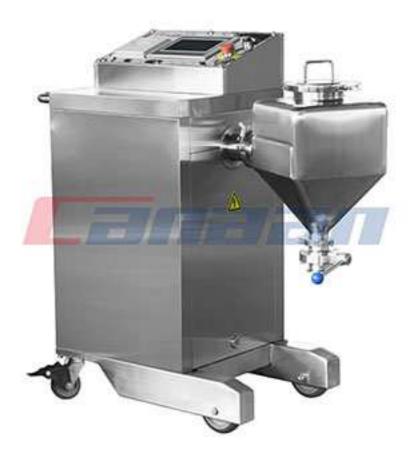

## HSD SERIES LABORATORY MIXER

IT IS MAINLY USED IN LABORATORY SOLID PREPARATION FOR MIXING OF GRANULES AND GRANULES, GRANULES AND POWER, POWDER AND POWDER. MEANWHILE, IT IS WIDELY USED IN PHARMACEUTICAL, CHEMICAL AND FOODSTUFF INDUSTRIES.

## FEATURES

- 1. MOVABLE DESIGN
- 2. DETACHABLE BIN DESIGN FOR VARIOUS BATCH SIZE APPLICATION
- 3. EFFICIENT BLENDING

## **ADVANTAGES**

- 1. SUIT FOR R&D
- 2. HIGH EFFICIENCY MIXING
- 3. SMALL FOOTPRINT