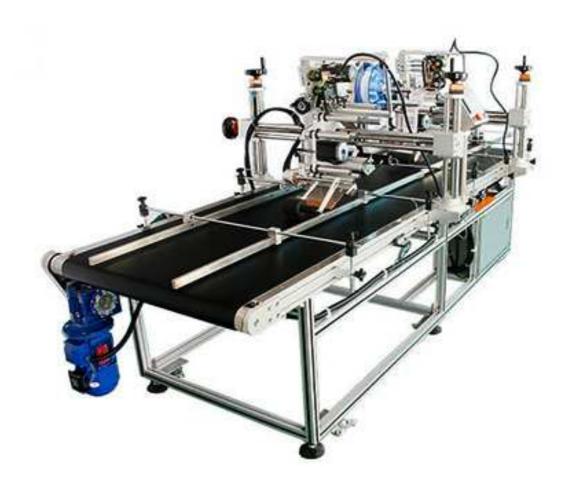

## Cardboard Box Automatic Labeling Machine for Double Side HL-T-305D

HL-T-305D This product specific to large cartons or large cardboard adhesive for development, with two label heads, can put two same labels or different labels on front and back at the same time.

Can closed unused labeler head and put up single label.

Application carton width ranges: 500mm, 800mm, 950mm, 1200mm, Application bottom paper width ranges: 160mm, 300mm