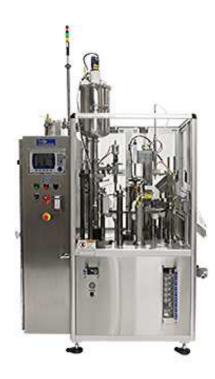

## RS8 Airless Pump Filler

The RS8 airless pump filler with speeds to 50 airless pumps per minute has a compact 8 station dial and will fill and close a variety of pump styles.

## **FEATURES:**

- Fully Automatic Airless Pump Filling & Closing
- Eight Station Indexing Dial
- Plunger Insertion w/Air Release
- Pump Head Insertion & Overcap Placement
- Airless Pump Size Range to 2" Diameter
- Service and On-Line Support via Ethernet/Modem
- Optional Servo Driven Fill Station w/ Recipe Saving & Recall
- Optional Sanitary Fill Station
- Clean Room Installations
- Swirl Filling & Custom Fill Profiles
- Vacuum Filling
- Optional Explosion Proof Controls (Class 1 Division 1 & 2, ATEX 0 & 1)
- Pharmaceuticals, Cosmetics, Sealants & Adhesives, Grease & Food Products