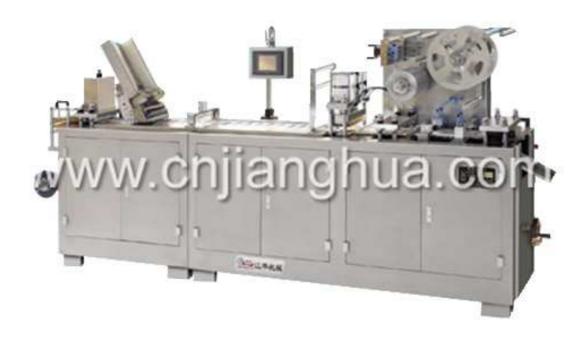

## DPP-250 Fully Automatic Ampoule Blister Packing Machine

DPP-250 Fully Automatic Ampoule/Water injection Blister Packing Machine is Composed of General - purpose Ampoule Conveying Device, Ampoule Feeding Device and Blister Packing Machine (optional model: DPP-250, 320). The production line can convey automatically the ampoules, vial and water injection of different sizes such as 1ml, 2 ml, 5 ml, 10 ml, and 20 ml to blister packing machine for Alu / PVC or Paper / PVC packing. It can also be linked with subsequent equipment such as Cartoning Machine, Film Wrapping Machine and Automatic Encasing Machine to form a complete packaging production line.