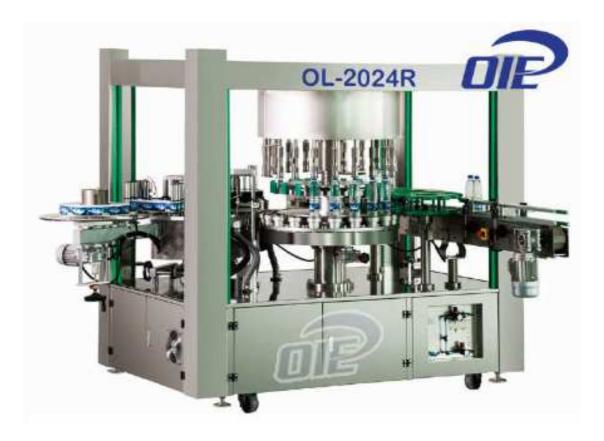

## **OPP Hot Melt Automatic Labeling Machine For Round Containers OL-2024R**

## Main Features:

OPP hot melt glue round containers labeling machine.

- Siemens PLC controlled with programmable touch screen.
- Adopts German high-speed servo motor and controller for label feeding system to make sure accurate and stable label feeding and cutting.
- With world famous brand main motors and standard production requirements greatly improved machine running stability and increased productivity.
- Use German photoelectric color sensor raises precision of label feeding.
- Perfect running protection system, the machine will alarm and stop in the situation of lack of label, missing label, missing bottle, bottle jam, temperature inspection and low compressed air.
- The rotary type of mold position labeling way can make sure the accuracy and stability of label sealing.
- Available connecting with blow molding machine, water treatment and filling equipment.

## **Technical Parameters:**

| Model                                     | OL-2024R                                                |
|-------------------------------------------|---------------------------------------------------------|
| Label size                                | Length 130mm - 330mm, Width 20mm - 145mm                |
| Labeling container size                   | Diameter 40mm - 100mm, Height 50mm - 300mm              |
| Speed adjustment method                   | stepless speed adjustment                               |
| Max label feeding speed                   | up to 150 meter/min                                     |
| Labeling tolerance                        | ±1mm                                                    |
| Max lable diameter                        | 600 mm                                                  |
| Paper core diameter                       | 152 mm                                                  |
| Labeling glue type                        | hot melt glue, glue at the both ends of a label sheet   |
| Glue labeling temperature                 | 120-160°C                                               |
| Labeling products type                    | Plastic, metal, glass type round containers and bottles |
| Label type                                | OPP label, paper-plastic composite label, paper label   |
| Label sations options                     | 12 stations, 16 stations, 20 stations, 24 stations      |
| Available stations and max labeling speed | 12 stations - 9000BPH (OL-1209R)                        |
|                                           | 16 stations - 15000BPH (OL-1615R)                       |
|                                           | 20 stations - 24000BPH (OL-2024R)                       |
|                                           | 24 stations - 36000BPH (OL-2436R)                       |
| Power supply                              | 380V-480V 3Phase 50Hz-60Hz 8000W                        |
| Machine dimensions                        | 3000mm x 2500mm (can be adjusted by requirements)       |
| Machine weight                            | 3000 kg                                                 |